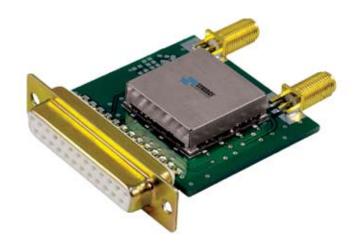

## **PLL Evaluation Kit ™ For Synthesizers**

- Unit is soldered directly on to the pcb.
- RF Out and Ref In are provided with SMA female connectors
- Programming ports are hard wired using a flexible cable with matching connector for direct connection to the parallel port of the PC.
  Cable is included in kit.
- A cd-rom containing an executable file is also provided.
- Step by step instructions are given in the menu to help set the different parameters like step size, reference frequency, frequency increment and output frequency.
- The evaluation boards have built-in power supply filtering.